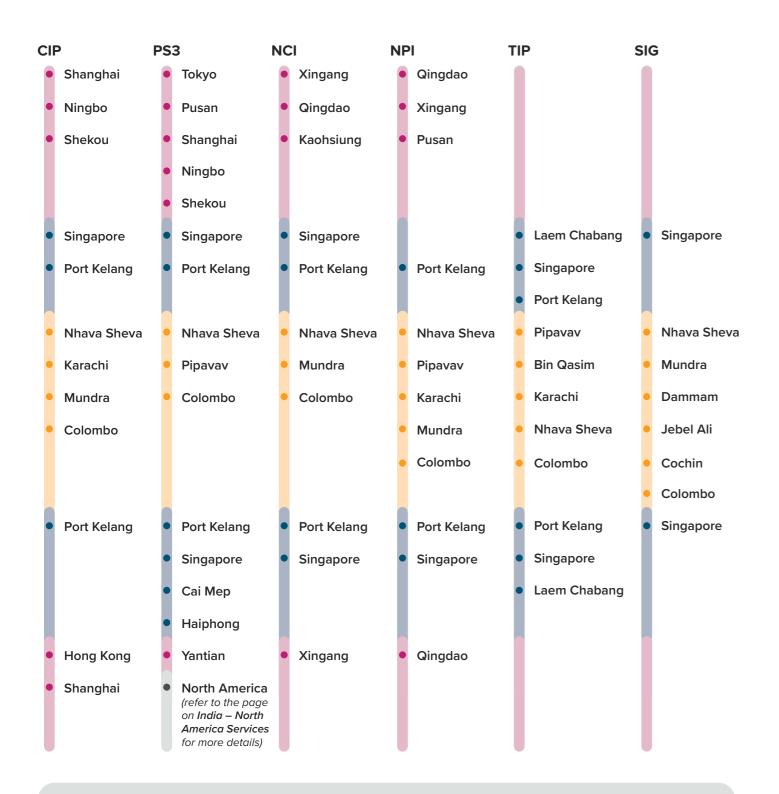

## West India – Asia Services

CIP China - India Pakistan Service

PS3 Pacific South 3 Service

TIP Th

NCI North China - India Service

SIG So

NPI Northeast Asia - Pakistan India Service

TIP Thailand - India Pakistan Service

Southeast - Asia India Gulf Servive

CIP, PS3, NCI, and NPI services provide a direct link between West Coast India and Northeast Asia, with both NCI and NPI specifically providing direct connections to North China ports.

TIP is a unique service, which connects West Coast India and Thailand directly.

ONE also offers a wide range of service connections to India via Singapore, Pusan and Colombo.