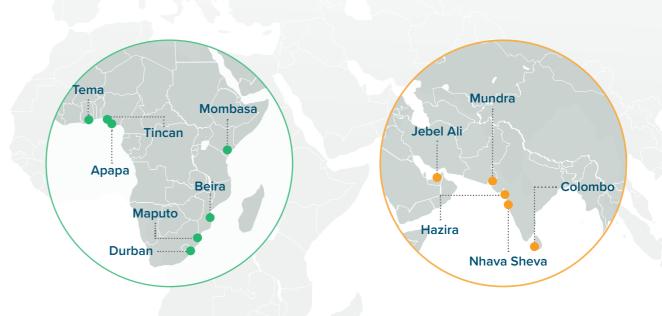

## India – Africa/ Middle East Services

AIM Africa – India and Middle East service

MIM Mozambique Mombasa – India and Middle East service

On top of shipping local cargoes via ocean freight, MIM service also offers inland services to and from the hinterlands via gateway ports. This includes routes from Mombasa to Nairobi (by Rail) and Uganda (by Road), as well as Beira to Harare (by road).

Our Asia-India services also link the Far East to Mozambique via Mundra and Nhava Sheva.

The AIM service provides a direct connection between Jebel Ali/West India and West/South Africa, ensuring competitive transit times. In addition to AIM's comprehensive coverage in the West India region, Colombo shipping hub also connects cargoes to and from South India and Bengal.