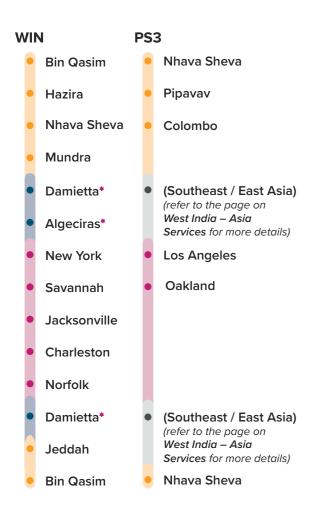

## India – North America Services

WIN West India North America

PS3 Pacific South 3 Service

\*Ports are temporarily omitted due to emergency routing via Cape of Good Hope

ONE's new West Asia-USEC service (WIN) will commence in May 2024.

WIN is a unique service, calling at Hazira in India and Jacksonville in the USEC. It also covers the Mediterranean-USEC as the service calls at Damietta and Algeciras.

To provide the highest service quality, the vessels on WIN service are all operated by ONE.

\*Find out more: ONE also connects India to the US East Coast via Colombo port through the EC5 service.