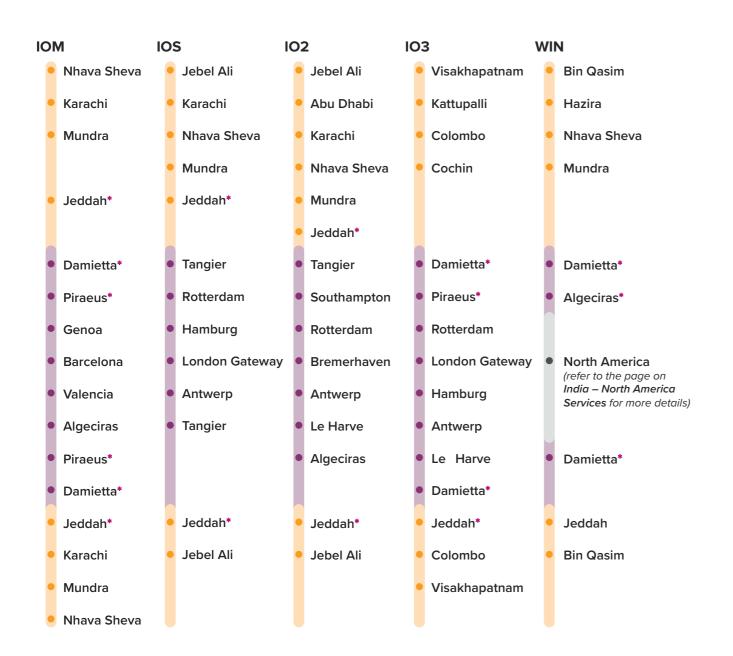

## India – Europe/Middle East Services

IOM Indian Ocean Mediterranean Service

OS Indian Ocean Service

Indian Ocean Service 2

102

IO3 Indian Ocean Service 3

WIN West India North America Service

\*Ports are temporarily omitted due to emergency routing via Cape of Good Hope

IOM service offers a direct link between West Coast India, Pakistan and West Mediterranean. Connections via the key service hubs Jeddah, Damietta and Piraeus to the ONE operated feeder network offer an extensive coverage to many additional ports in the Mediterranean region.

The IOS and IO2 service offer connections between North Europe, the Middle East and Indian Subcontinent.

IO3 service links the Bay of Bengal area with the Mediterranean and North Europe.