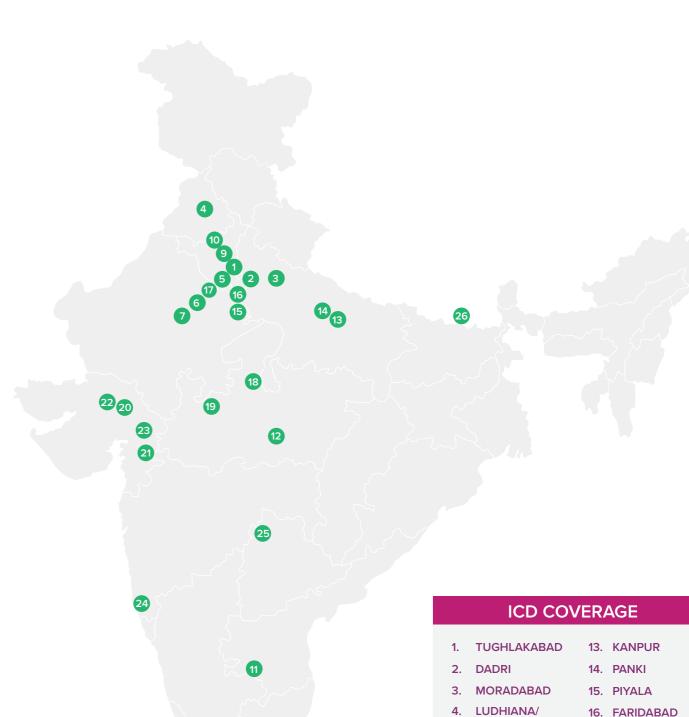

# Ocean Network Express India (ONE IN)

Ocean Network Express India (ONE IN) connects businesses effortlessly through our extensive network of offices (17 direct offices and 10 agent offices) and strong inland connections (26 ICDs) to major and feeder container ports, enhanced by our digital solutions for seamless shipping experiences. ONE IN focuses on customer needs well and delivers satisfaction that exceeds expectations.

## **ICD Coverage**

SAHNEWAL/

**KATHUWAS** 

5. PATLI/GARHI

7. JAIPUR

8. JODHPUR

9. SONIPAT

10. JHATTIPUR

11. BANGALORE

MIHAN/

**BORKHEDI** 

12. NAGPUR/

**CHAWAPAYAL** 

17. PALI

18. MANDIDEEP

19. TIHI/DHANNAD

20. AHMEDADBAD

21. ANKLESHWAR

22. VIRAMGAON

23. VADODARA

24. GOA (BALI)

25. HYDERABAD

26. ICD BIRGUNJ