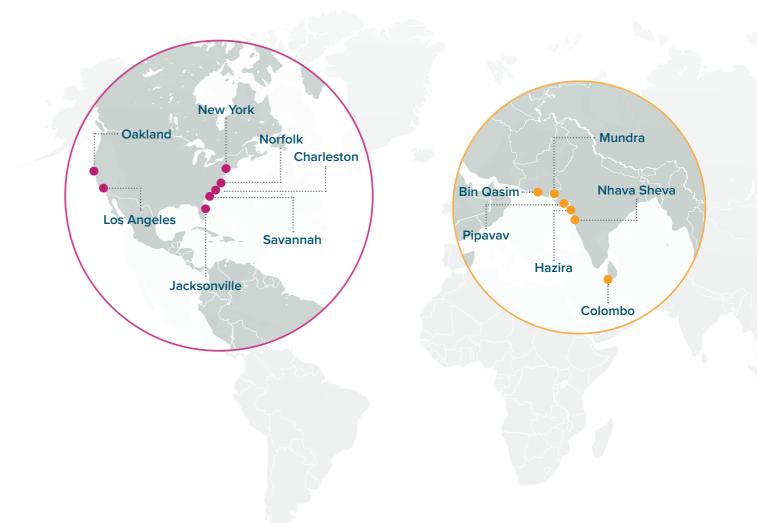

## India – North America Services

WIN West India North America

PS3 Pacific South 3 Service

\*Ports are temporarily omitted due to emergency routing via Cape of Good Hope

ONE's new West Asia-USEC service (WIN) will commence in May 2024.

WIN is a unique service, calling at Hazira in India and Jacksonville in the USEC. It also covers the Mediterranean-USEC as the service calls at Damietta and Algeciras.

To provide the highest service quality, the vessels on WIN service are all operated by ONE.

\*Find out more: ONE also connects India to the US East Coast via Colombo port through the EC5 service.