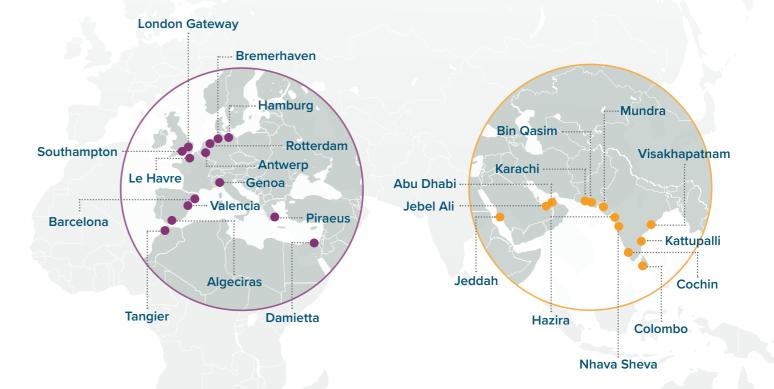

## India – Europe/Middle East Services

IOM Indian Ocean Mediterranean Service

OS Indian Ocean Service

Indian Ocean Service 2

102

IO3 Indian Ocean Service 3

WIN West India North America Service

\*Ports are temporarily omitted due to emergency routing via Cape of Good Hope

IOM service offers a direct link between West Coast India, Pakistan and West Mediterranean. Connections via the key service hubs Jeddah, Damietta and Piraeus to the ONE operated feeder network offer an extensive coverage to many additional ports in the Mediterranean region.

The IOS and IO2 service offer connections between North Europe, the Middle East and Indian Subcontinent.

IO3 service links the Bay of Bengal area with the Mediterranean and North Europe.