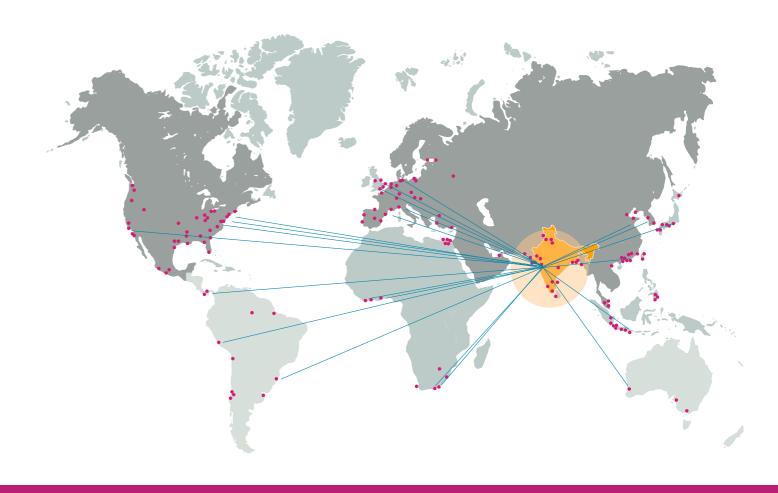

By incorporating the best practices from across the 3 companies, and building upon a combined 1,800,000 TEU fleet size as a strong foundation, we have continued to grow. Today, we offer more than 156 services connecting over 200 of the world's major ports. Our Magentians from around the world are committed to provide customers with the support they need.

# Ocean Network Express India (ONE IN)

Ocean Network Express India (ONE IN) connects businesses effortlessly through our extensive network of offices (17 direct offices and 10 agent offices) and strong inland connections (26 ICDs) to major and feeder container ports, enhanced by our digital solutions for seamless shipping experiences. ONE IN focuses on customer needs well and delivers satisfaction that exceeds expectations.