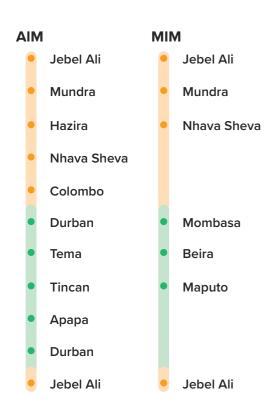

## India – Africa/ Middle East Services

AIM Africa – India and Middle East service

MIM Mozambique Mombasa – India and Middle East service

On top of shipping local cargoes via ocean freight, MIM service also offers inland services to and from the hinterlands via gateway ports. This includes routes from Mombasa to Nairobi (by Rail) and Uganda (by Road), as well as Beira to Harare (by road).

Our Asia-India services also link the Far East to Mozambique via Mundra and Nhava Sheva.

The AIM service provides a direct connection between Jebel Ali/West India and West/South Africa, ensuring competitive transit times. In addition to AIM's comprehensive coverage in the West India region, Colombo shipping hub also connects cargoes to and from South India and Bengal.